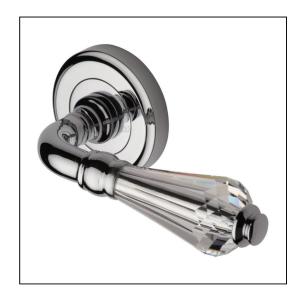

## Heritage Brass Door Handle Lever Latch on Round Rose Crystal Design - Polished Chrome

Variant code: V2003.CP

Made from Solid Brass. Lever Handle for internal doors where locking is not required. If you are replacing an existing lever handle, this handle will work with a standard UK tubular latch. For new doors you will also need to purchase a tubular latch in a size to suit your door. Where privacy is required please use a separate thumb turn and release with a bathroom lock. 10 year mechanism warranty. All fixing screws and fasteners included.