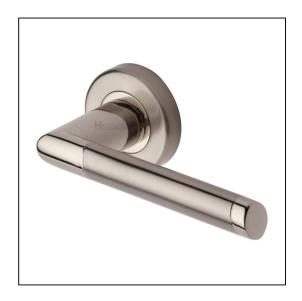

## Heritage Brass Door Handle Lever Latch on Round Rose Ellipse Design Mercury finish

Variant code: ELL4242.MC

Made from Solid Brass. Lever Handle for internal doors where locking is not required. If you are replacing an existing lever handle, this handle will work with a standard UK tubular latch. For new doors you will also need to purchase a tubular latch in a size to suit your door. Where privacy is required please use a separate thumb turn and release with a bathroom lock. 10 year mechanism warranty. All fixing screws and fasteners included.

| Property              | Value                                           |
|-----------------------|-------------------------------------------------|
| Finish                | Mercury Dual , Satin Nickel and Polished Nickel |
| Max diameter (mm)     | 53                                              |
| Backplate height (mm) | 11                                              |
| Lever length (mm)     | 125                                             |