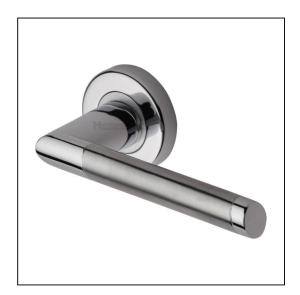

## Heritage Brass Door Handle Lever Latch on Round Rose Ellipse Design Apollo finish

Variant code: ELL4242.AP

Made from Solid Brass. Lever Handle for internal doors where locking is not required. If you are replacing an existing lever handle, this handle will work with a standard UK tubular latch. For new doors you will also need to purchase a tubular latch in a size to suit your door. Where privacy is required please use a separate thumb turn and release with a bathroom lock. 10 year mechanism warranty. All fixing screws and fasteners included.

| Property              | Value                                          |
|-----------------------|------------------------------------------------|
| Finish                | Apollo Dual , Satin Chrome and Polished Chrome |
| Max diameter (mm)     | 53                                             |
| Backplate height (mm) | 11                                             |
| Lever length (mm)     | 125                                            |