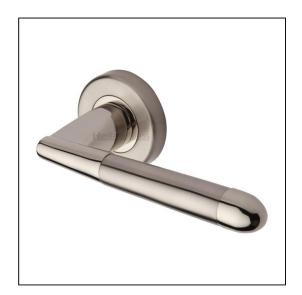

## Heritage Brass Door Handle Lever Latch on Round Rose Turin Design Mercury finish

Variant code: V1850.MC

Made from Solid Brass. Lever Handle for internal doors where locking is not required. If you are replacing an existing lever handle, this handle will work with a standard UK tubular latch. For new doors you will also need to purchase a tubular latch in a size to suit your door. Where privacy is required please use a separate thumb turn and release with a bathroom lock. 10 year mechanism warranty. All fixing screws and fasteners included.

| Property              | Value                                           |
|-----------------------|-------------------------------------------------|
| Finish                | Mercury Dual , Satin Nickel and Polished Nickel |
| Max diameter (mm)     | 53                                              |
| Backplate height (mm) | 11                                              |
| Lever length (mm)     | 140                                             |