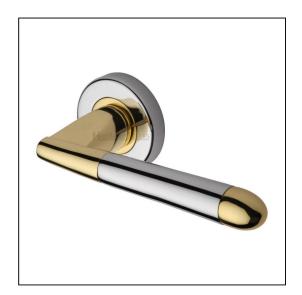

## Heritage Brass Door Handle Lever Latch on Round Rose Turin Design Chrome & Brass finish

Variant code: V1850.CB

Made from Solid Brass. Lever Handle for internal doors where locking is not required. If you are replacing an existing lever handle, this handle will work with a standard UK tubular latch. For new doors you will also need to purchase a tubular latch in a size to suit your door. Where privacy is required please use a separate thumb turn and release with a bathroom lock. 10 year mechanism warranty. All fixing screws and fasteners included.