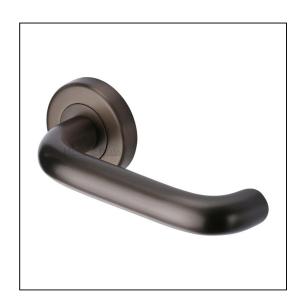

## Heritage Brass Door Handle Lever Latch on Round Rose Harmony Design – Matt Bronze

| Property              | Value       |
|-----------------------|-------------|
| Finish                | Matt Bronze |
| Max diameter (mm)     | 53          |
| Backplate height (mm) | 11          |
| Lever length (mm)     | 129         |