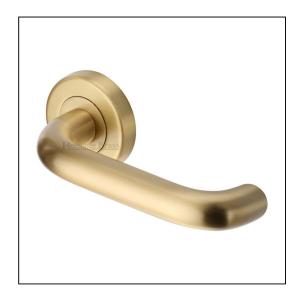

## Heritage Brass Door Handle Lever Latch on Round Rose Harmony Design – Satin Brass

Variant code: 1040.19.02.SB

Made from Solid Brass. Lever Handle for internal doors where locking is not required. If you are replacing an existing lever handle, this handle will work with a standard UK tubular latch. For new doors you will also need to purchase a tubular latch in a size to suit your door. Where privacy is required please use a separate thumb turn and release with a bathroom lock. 10 year mechanism warranty. All fixing screws and fasteners included.