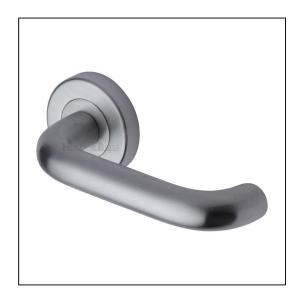

## Heritage Brass Door Handle Lever Latch on Round Rose Harmony Design Satin Chrome finish

Variant code: V3090.SC

Made from Solid Brass. Lever Handle for internal doors where locking is not required. If you are replacing an existing lever handle, this handle will work with a standard UK tubular latch. For new doors you will also need to purchase a tubular latch in a size to suit your door. Where privacy is required please use a separate thumb turn and release with a bathroom lock. 10 year mechanism warranty. All fixing screws and fasteners included.