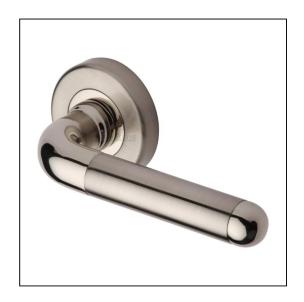

## Heritage Brass Door Handle Lever Latch on Round Rose Vienna Design Mercury finish

Variant code: VIE1920.MC

Made from Solid Brass. Lever Handle for internal doors where locking is not required. If you are replacing an existing lever handle, this handle will work with a standard UK tubular latch. For new doors you will also need to purchase a tubular latch in a size to suit your door. Where privacy is required please use a separate thumb turn and release with a bathroom lock. 10 year mechanism warranty. All fixing screws and fasteners included.

| Property              | Value                                           |
|-----------------------|-------------------------------------------------|
| Finish                | Mercury Dual , Satin Nickel and Polished Nickel |
| Max diameter (mm)     | 53                                              |
| Backplate height (mm) | 11                                              |
| Lever length (mm)     | 126                                             |