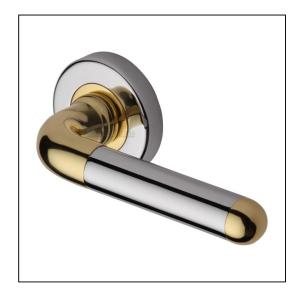

## Heritage Brass Door Handle Lever Latch on Round Rose Vienna Design Chrome & Brass finish

Variant code: VIE1920.CB

Made from Solid Brass. Lever Handle for internal doors where locking is not required. If you are replacing an existing lever handle, this handle will work with a standard UK tubular latch. For new doors you will also need to purchase a tubular latch in a size to suit your door. Where privacy is required please use a separate thumb turn and release with a bathroom lock. 10 year mechanism warranty. All fixing screws and fasteners included.

| Property              | Value          |
|-----------------------|----------------|
| Finish                | Chrome & Brass |
| Max diameter (mm)     | 53             |
| Backplate height (mm) | 11             |
| Lever length (mm)     | 126            |