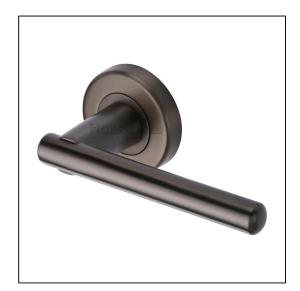

## Heritage Brass Door Handle Lever on Rose Challenger Design Matt Bronze Finish

Variant code: V1001.MB

Made from Solid Brass. Lever Handle for internal doors where locking is not required. If you are replacing an existing lever handle, this handle will work with a standard UK tubular latch. For new doors you will also need to purchase a tubular latch in a size to suit your door. Where privacy is required please use a separate thumb turn and release with a bathroom lock. 10 year mechanism warranty. All fixing screws and fasteners included.