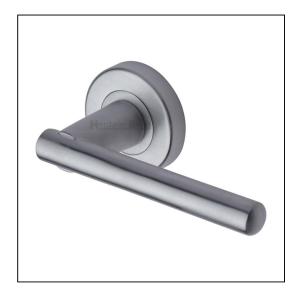

## Heritage Brass Door Handle Lever Latch on Round Rose Challenger Design Satin Chrome finish

Variant code: V1001.SC

Made from Solid Brass. Lever Handle for internal doors where locking is not required. If you are replacing an existing lever handle, this handle will work with a standard UK tubular latch. For new doors you will also need to purchase a tubular latch in a size to suit your door. Where privacy is required please use a separate thumb turn and release with a bathroom lock. 10 year mechanism warranty. All fixing screws and fasteners included.