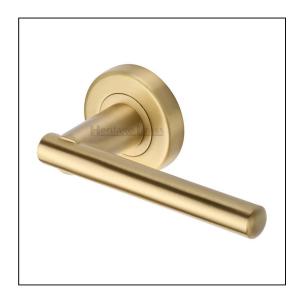

## Heritage Brass Door Handle Lever on Rose Challenger Design Satin Brass Finish

Variant code: V1001.SB

Made from Solid Brass. Lever Handle for internal doors where locking is not required. If you are replacing an existing lever handle, this handle will work with a standard UK tubular latch. For new doors you will also need to purchase a tubular latch in a size to suit your door. Where privacy is required please use a separate thumb turn and release with a bathroom lock. 10 year mechanism warranty. All fixing screws and fasteners included.