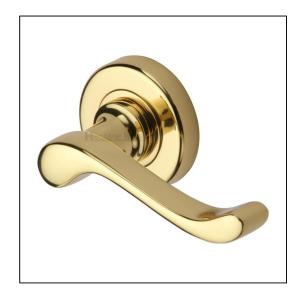

## Heritage Brass Door Handle Lever Latch on 53mm Round Rose Bedford Design Polished Brass finish

Variant code: V3010.PB

Made from Solid Brass. Lever Handle for internal doors where locking is not required. If you are replacing an existing lever handle, this handle will work with a standard UK tubular latch. For new doors you will also need to purchase a tubular latch in a size to suit your door. Where privacy is required please use a separate thumb turn and release with a bathroom lock. 10 year mechanism warranty. All fixing screws and fasteners included.