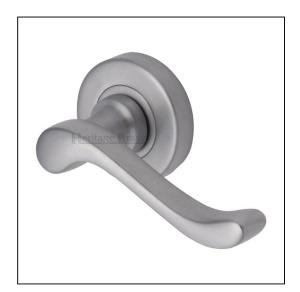

## Heritage Brass Door Handle Lever Latch on 53mm Round Rose Bedford Design Satin Chrome Finish

Variant code: V3010.SC

Made from Solid Brass. Lever Handle for internal doors where locking is not required. If you are replacing an existing lever handle, this handle will work with a standard UK tubular latch. For new doors you will also need to purchase a tubular latch in a size to suit your door. Where privacy is required please use a separate thumb turn and release with a bathroom lock. 10 year mechanism warranty. All fixing screws and fasteners included.