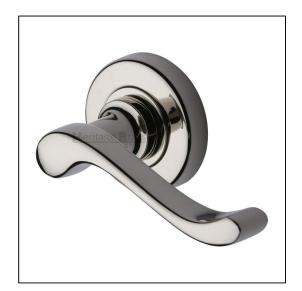

## Heritage Brass Door Handle Lever Latch on 53mm Round Rose Bedford Design – Polished Nickel

Variant code: V3010.PN

Made from Solid Brass. Lever Handle for internal doors where locking is not required. If you are replacing an existing lever handle, this handle will work with a standard UK tubular latch. For new doors you will also need to purchase a tubular latch in a size to suit your door. Where privacy is required please use a separate thumb turn and release with a bathroom lock. 10 year mechanism warranty. All fixing screws and fasteners included.