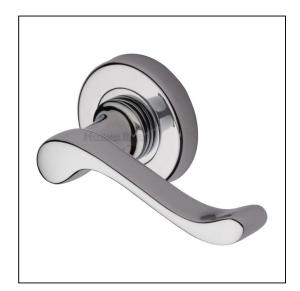

## Heritage Brass Door Handle Lever Latch on 53mm Round Rose Bedford Design – Polished Chrome

Variant code: V3010.CP

Made from Solid Brass. Lever Handle for internal doors where locking is not required. If you are replacing an existing lever handle, this handle will work with a standard UK tubular latch. For new doors you will also need to purchase a tubular latch in a size to suit your door. Where privacy is required please use a separate thumb turn and release with a bathroom lock. 10 year mechanism warranty. All fixing screws and fasteners included.