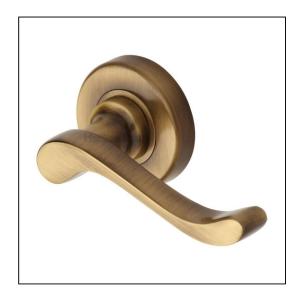

## Heritage Brass Door Handle Lever Latch on 53mm Round Rose Bedford Design Antique Brass finish

Variant code: V3010.AT

Made from Solid Brass. Lever Handle for internal doors where locking is not required. If you are replacing an existing lever handle, this handle will work with a standard UK tubular latch. For new doors you will also need to purchase a tubular latch in a size to suit your door. Where privacy is required please use a separate thumb turn and release with a bathroom lock. 10 year mechanism warranty. All fixing screws and fasteners included.