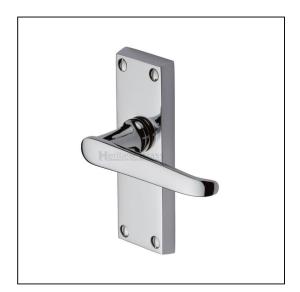

## Heritage Brass Door Handle Lever Latch Victoria Short Design – Polished Chrome

Variant code: V3910.CP

Made from Solid Brass. Lever Handle for internal doors where locking is not required. If you are replacing an existing lever handle, this handle will work with a standard UK tubular latch. For new doors you will also need to purchase a tubular latch in a size to suit your door. 10 year mechanism warranty. All fixing screws and fasteners included.

| Property              | Value           |
|-----------------------|-----------------|
| Finish                | Polished Chrome |
| Backplate length (mm) | 119             |
| Backplate width (mm)  | 40              |
| Backplate height (mm) | 10              |
| Lever length (mm)     | 100             |