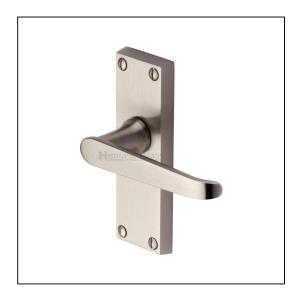

## Heritage Brass Door Handle Lever Latch Victoria Short Design Satin Nickel finish

Variant code: V3910.SN

Made from Solid Brass. Lever Handle for internal doors where locking is not required. If you are replacing an existing lever handle, this handle will work with a standard UK tubular latch. For new doors you will also need to purchase a tubular latch in a size to suit your door. 10 year mechanism warranty. All fixing screws and fasteners included.

| Property              | Value        |
|-----------------------|--------------|
| Finish                | Satin Nickel |
| Backplate length (mm) | 119          |
| Backplate width (mm)  | 40           |
| Backplate height (mm) | 10           |
| Lever length (mm)     | 100          |