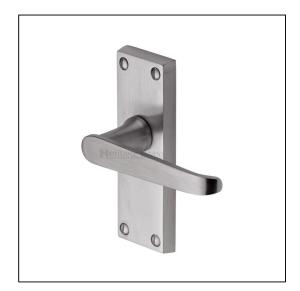

## Heritage Brass Door Handle Lever Latch Victoria Short Design Satin Chrome finish

Variant code: V3910.SC

Made from Solid Brass. Lever Handle for internal doors where locking is not required. If you are replacing an existing lever handle, this handle will work with a standard UK tubular latch. For new doors you will also need to purchase a tubular latch in a size to suit your door. 10 year mechanism warranty. All fixing screws and fasteners included.

| Property              | Value        |
|-----------------------|--------------|
| Finish                | Satin Chrome |
| Backplate length (mm) | 119          |
| Backplate width (mm)  | 40           |
| Backplate height (mm) | 10           |
| Lever length (mm)     | 100          |