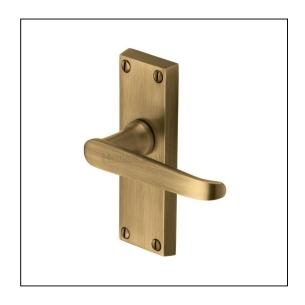

## Heritage Brass Door Handle Lever Latch Victoria Short Design Antique Brass finish

Variant code: V3910.AT

Made from Solid Brass. Lever Handle for internal doors where locking is not required. If you are replacing an existing lever handle, this handle will work with a standard UK tubular latch. For new doors you will also need to purchase a tubular latch in a size to suit your door. 10 year mechanism warranty. All fixing screws and fasteners included.

| Property              | Value         |
|-----------------------|---------------|
| Finish                | Antique Brass |
| Backplate length (mm) | 119           |
| Backplate width (mm)  | 40            |
| Backplate height (mm) | 10            |
| Lever length (mm)     | 100           |