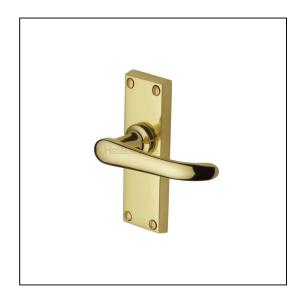

## Heritage Brass Door Handle Lever Latch Windsor Short Design Polished Brass finish

Variant code: V710.PB

Made from Solid Brass. Lever Handle for internal doors where locking is not required. If you are replacing an existing lever handle, this handle will work with a standard UK tubular latch. For new doors you will also need to purchase a tubular latch in a size to suit your door. 10 year mechanism warranty. All fixing screws and fasteners included.

| Property              | Value          |
|-----------------------|----------------|
| Finish                | Polished Brass |
| Backplate length (mm) | 119            |
| Backplate width (mm)  | 40             |
| Backplate height (mm) | 10             |
| Lever length (mm)     | 102            |