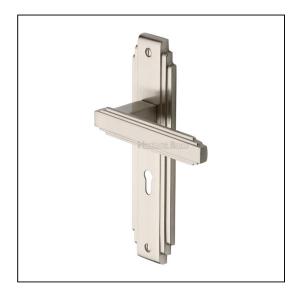

## Heritage Brass Door Handle Lever Lock Astoria Design Satin Nickel finish

Variant code: AST5900.SN

Made from Solid Brass. Lever Handle for internal and external doors where locking is required. If you are replacing an existing lever handle, this handle will work with a standard UK sash lock. For new doors you will also need to purchase a sash lock in a size to suit your door. 10 year mechanism warranty. All fixing screws and fasteners included.