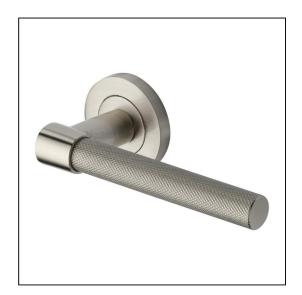

## Heritage Brass Door Handle Lever on Rose Phoenix Knurled Design Satin Nickel Finish

Variant code: RS2018.SN

Made from Solid Brass. Lever Handle for internal doors where locking is not required. If you are replacing an existing lever handle, this handle will work with a standard UK tubular latch. For new doors you will also need to purchase a tubular latch in a size to suit your door. Where privacy is required please use a separate thumb turn and release with a bathroom lock. 10 year mechanism warranty. All fixing screws and fasteners included.