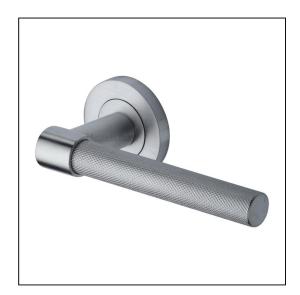

## Heritage Brass Door Handle Lever on Rose Phoenix Knurled Design Satin Chrome Finish

Variant code: RS2018.SC

Made from Solid Brass. Lever Handle for internal doors where locking is not required. If you are replacing an existing lever handle, this handle will work with a standard UK tubular latch. For new doors you will also need to purchase a tubular latch in a size to suit your door. Where privacy is required please use a separate thumb turn and release with a bathroom lock. 10 year mechanism warranty. All fixing screws and fasteners included.