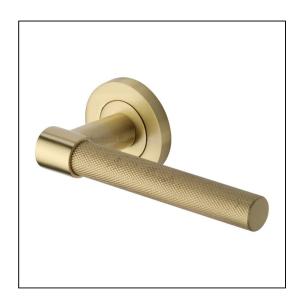

## Heritage Brass Door Handle Lever on Rose Phoenix Knurled Design Satin Brass Finish

## Variant code: RS2018.SB

Made from Solid Brass. Lever Handle for internal doors where locking is not required. If you are replacing an existing lever handle, this handle will work with a standard UK tubular latch. For new doors you will also need to purchase a tubular latch in a size to suit your door. Where privacy is required please use a separate thumb turn and release with a bathroom lock. 10 year mechanism warranty. All fixing screws and fasteners included.

| Property              | Value       |
|-----------------------|-------------|
| Finish                | Satin Brass |
| Max diameter (mm)     | 53          |
| Backplate height (mm) | 8           |
| Lever length (mm)     | 110         |