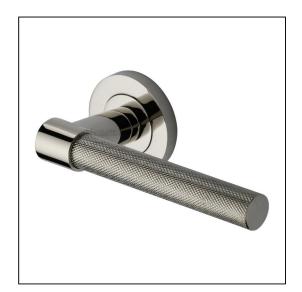

## Heritage Brass Door Handle Lever on Rose Phoenix Knurled Design – Polished Nickel

Variant code: RS2018.PN

Made from Solid Brass. Lever Handle for internal doors where locking is not required. If you are replacing an existing lever handle, this handle will work with a standard UK tubular latch. For new doors you will also need to purchase a tubular latch in a size to suit your door. Where privacy is required please use a separate thumb turn and release with a bathroom lock. 10 year mechanism warranty. All fixing screws and fasteners included.