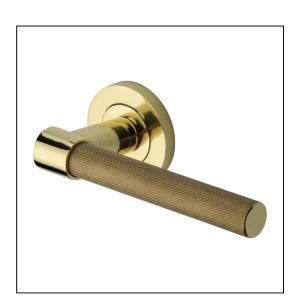

## Heritage Brass Door Handle Lever on Rose Phoenix Knurled Design Polished Brass Finish

## Variant code: RS2018.PB

Made from Solid Brass. Lever Handle for internal doors where locking is not required. If you are replacing an existing lever handle, this handle will work with a standard UK tubular latch. For new doors you will also need to purchase a tubular latch in a size to suit your door. Where privacy is required please use a separate thumb turn and release with a bathroom lock. 10 year mechanism warranty. All fixing screws and fasteners included.

| Property              | Value          |
|-----------------------|----------------|
| Finish                | Polished Brass |
| Max diameter (mm)     | 53             |
| Backplate height (mm) | 8              |
| Lever length (mm)     | 110            |