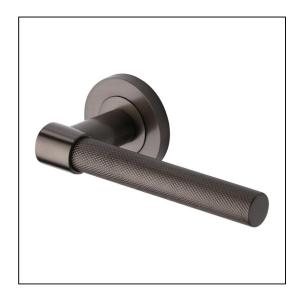

## Heritage Brass Door Handle Lever on Rose Phoenix Knurled Design Matt Bronze Finish

Variant code: RS2018.MB

Made from Solid Brass. Lever Handle for internal doors where locking is not required. If you are replacing an existing lever handle, this handle will work with a standard UK tubular latch. For new doors you will also need to purchase a tubular latch in a size to suit your door. Where privacy is required please use a separate thumb turn and release with a bathroom lock. 10 year mechanism warranty. All fixing screws and fasteners included.

| Property              | Value       |
|-----------------------|-------------|
| Finish                | Matt Bronze |
| Max diameter (mm)     | 53          |
| Backplate height (mm) | 8           |
| Lever length (mm)     | 110         |