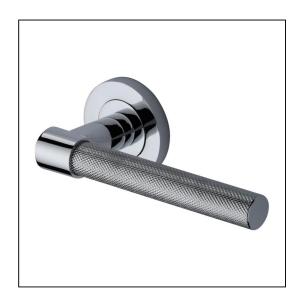

## Heritage Brass Door Handle Lever on Rose Phoenix Knurled Design – Polished Chrome

## Variant code: RS2018.CP

Made from Solid Brass. Lever Handle for internal doors where locking is not required. If you are replacing an existing lever handle, this handle will work with a standard UK tubular latch. For new doors you will also need to purchase a tubular latch in a size to suit your door. Where privacy is required please use a separate thumb turn and release with a bathroom lock. 10 year mechanism warranty. All fixing screws and fasteners included.

| Property              | Value           |
|-----------------------|-----------------|
| Finish                | Polished Chrome |
| Max diameter (mm)     | 53              |
| Backplate height (mm) | 8               |
| Lever length (mm)     | 110             |