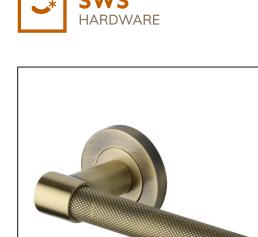

## Heritage Brass Door Handle Lever on Rose Phoenix Knurled Design Antique Brass Finish

## Variant code: RS2018.AT

Made from Solid Brass. Lever Handle for internal doors where locking is not required. If you are replacing an existing lever handle, this handle will work with a standard UK tubular latch. For new doors you will also need to purchase a tubular latch in a size to suit your door. Where privacy is required please use a separate thumb turn and release with a bathroom lock. 10 year mechanism warranty. All fixing screws and fasteners included.

| Property              | Value         |
|-----------------------|---------------|
| Finish                | Antique Brass |
| Max diameter (mm)     | 53            |
| Backplate height (mm) | 8             |
| Lever length (mm)     | 110           |