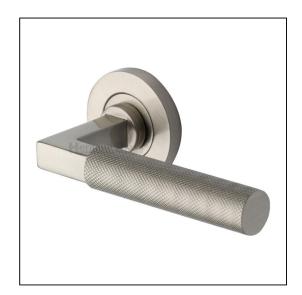

## Heritage Brass Door Handle Lever on Rose Signac (Knurled Bauhaus) Design Satin Nickel Finish

Variant code: RS2260.SN

Made from Solid Brass. Lever Handle for internal doors where locking is not required. If you are replacing an existing lever handle, this handle will work with a standard UK tubular latch. For new doors you will also need to purchase a tubular latch in a size to suit your door. Where privacy is required please use a separate thumb turn and release with a bathroom lock. 10 year mechanism warranty. All fixing screws and fasteners included.