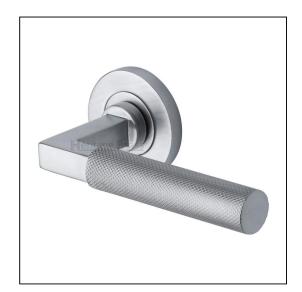

## Heritage Brass Door Handle Lever on Rose Signac (Knurled Bauhaus) Design Satin Chrome Finish

Variant code: RS2260.SC

Made from Solid Brass. Lever Handle for internal doors where locking is not required. If you are replacing an existing lever handle, this handle will work with a standard UK tubular latch. For new doors you will also need to purchase a tubular latch in a size to suit your door. Where privacy is required please use a separate thumb turn and release with a bathroom lock. 10 year mechanism warranty. All fixing screws and fasteners included.