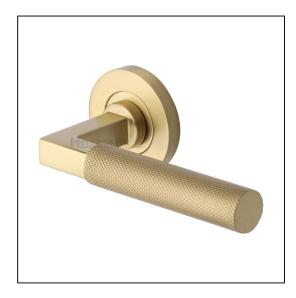

## Heritage Brass Door Handle Lever on Rose Signac (Knurled Bauhaus) Design Satin Brass Finish

## Variant code: RS2260.SB

Made from Solid Brass. Lever Handle for internal doors where locking is not required. If you are replacing an existing lever handle, this handle will work with a standard UK tubular latch. For new doors you will also need to purchase a tubular latch in a size to suit your door. Where privacy is required please use a separate thumb turn and release with a bathroom lock. 10 year mechanism warranty. All fixing screws and fasteners included.

| Property              | Value       |
|-----------------------|-------------|
| Finish                | Satin Brass |
| Max diameter (mm)     | 53          |
| Backplate height (mm) | 8           |
| Lever length (mm)     | 125         |