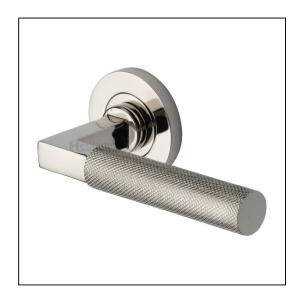

## Heritage Brass Door Handle Lever on Rose Signac (Knurled Bauhaus) Design – Polished Nickel

Variant code: RS2260.PN

Made from Solid Brass. Lever Handle for internal doors where locking is not required. If you are replacing an existing lever handle, this handle will work with a standard UK tubular latch. For new doors you will also need to purchase a tubular latch in a size to suit your door. Where privacy is required please use a separate thumb turn and release with a bathroom lock. 10 year mechanism warranty. All fixing screws and fasteners included.