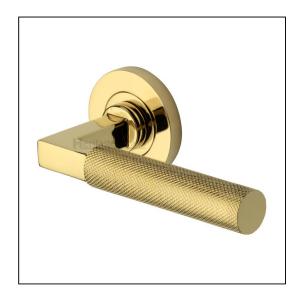

## Heritage Brass Door Handle Lever on Rose Signac (Knurled Bauhaus) Design Polished Brass Finish

Variant code: RS2260.PB

Made from Solid Brass. Lever Handle for internal doors where locking is not required. If you are replacing an existing lever handle, this handle will work with a standard UK tubular latch. For new doors you will also need to purchase a tubular latch in a size to suit your door. Where privacy is required please use a separate thumb turn and release with a bathroom lock. 10 year mechanism warranty. All fixing screws and fasteners included.