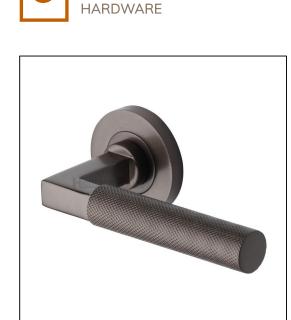

## Heritage Brass Door Handle Lever on Rose Signac (Knurled Bauhaus) Design Matt Bronze Finish

## Variant code: RS2260.MB

Made from Solid Brass. Lever Handle for internal doors where locking is not required. If you are replacing an existing lever handle, this handle will work with a standard UK tubular latch. For new doors you will also need to purchase a tubular latch in a size to suit your door. Where privacy is required please use a separate thumb turn and release with a bathroom lock. 10 year mechanism warranty. All fixing screws and fasteners included.

| Property              | Value       |
|-----------------------|-------------|
| Finish                | Matt Bronze |
| Max diameter (mm)     | 53          |
| Backplate height (mm) | 8           |
| Lever length (mm)     | 125         |