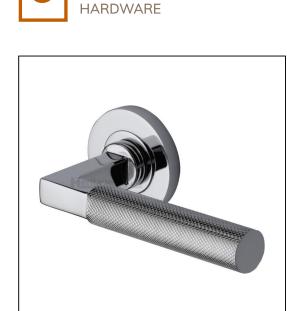

## Heritage Brass Door Handle Lever on Rose Signac (Knurled Bauhaus) Design – Polished Chrome

## Variant code: RS2260.CP

Made from Solid Brass. Lever Handle for internal doors where locking is not required. If you are replacing an existing lever handle, this handle will work with a standard UK tubular latch. For new doors you will also need to purchase a tubular latch in a size to suit your door. Where privacy is required please use a separate thumb turn and release with a bathroom lock. 10 year mechanism warranty. All fixing screws and fasteners included.

| Property              | Value           |
|-----------------------|-----------------|
| Finish                | Polished Chrome |
| Max diameter (mm)     | 53              |
| Backplate height (mm) | 8               |
| Lever length (mm)     | 125             |