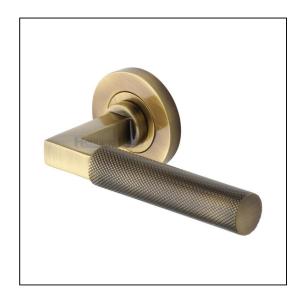

## Heritage Brass Door Handle Lever on Rose Signac (Knurled Bauhaus) Design Antique Brass Finish

Variant code: RS2260.AT

Made from Solid Brass. Lever Handle for internal doors where locking is not required. If you are replacing an existing lever handle, this handle will work with a standard UK tubular latch. For new doors you will also need to purchase a tubular latch in a size to suit your door. Where privacy is required please use a separate thumb turn and release with a bathroom lock. 10 year mechanism warranty. All fixing screws and fasteners included.