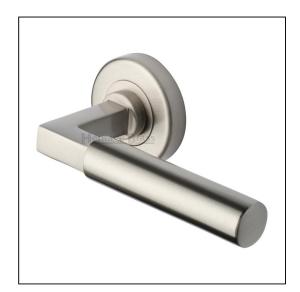

## Heritage Brass Door Handle Lever on Rose Bauhaus Design Satin Nickel Finish

Variant code: V2259.SN

Made from Solid Brass. Lever Handle for internal doors where locking is not required. If you are replacing an existing lever handle, this handle will work with a standard UK tubular latch. For new doors you will also need to purchase a tubular latch in a size to suit your door. Where privacy is required please use a separate thumb turn and release with a bathroom lock. 10 year mechanism warranty. All fixing screws and fasteners included.