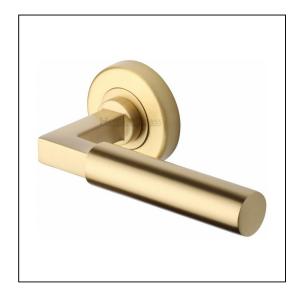

## Heritage Brass Door Handle Lever on Rose Bauhaus Design Satin Brass Finish

Variant code: V2259.SB

Made from Solid Brass. Lever Handle for internal doors where locking is not required. If you are replacing an existing lever handle, this handle will work with a standard UK tubular latch. For new doors you will also need to purchase a tubular latch in a size to suit your door. Where privacy is required please use a separate thumb turn and release with a bathroom lock. 10 year mechanism warranty. All fixing screws and fasteners included.

| Property              | Value       |
|-----------------------|-------------|
| Finish                | Satin Brass |
| Max diameter (mm)     | 53          |
| Backplate height (mm) | 11          |
| Lever length (mm)     | 125         |