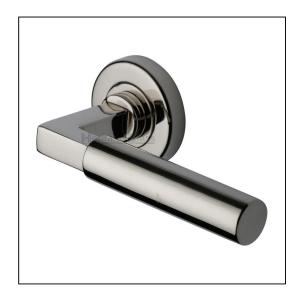

## Heritage Brass Door Handle Lever on Rose Bauhaus Design - Polished Nickel

Variant code: V2259.PN

Made from Solid Brass. Lever Handle for internal doors where locking is not required. If you are replacing an existing lever handle, this handle will work with a standard UK tubular latch. For new doors you will also need to purchase a tubular latch in a size to suit your door. Where privacy is required please use a separate thumb turn and release with a bathroom lock. 10 year mechanism warranty. All fixing screws and fasteners included.