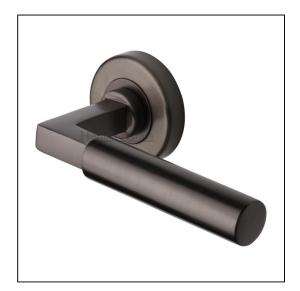

## Heritage Brass Door Handle Lever on Rose Bauhaus Design Matt Bronze Finish

Variant code: V2259.MB

Made from Solid Brass. Lever Handle for internal doors where locking is not required. If you are replacing an existing lever handle, this handle will work with a standard UK tubular latch. For new doors you will also need to purchase a tubular latch in a size to suit your door. Where privacy is required please use a separate thumb turn and release with a bathroom lock. 10 year mechanism warranty. All fixing screws and fasteners included.