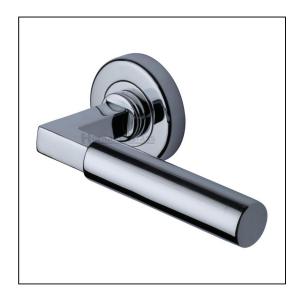

## Heritage Brass Door Handle Lever on Rose Bauhaus Design - Polished Chrome

Variant code: V2259.CP

Made from Solid Brass. Lever Handle for internal doors where locking is not required. If you are replacing an existing lever handle, this handle will work with a standard UK tubular latch. For new doors you will also need to purchase a tubular latch in a size to suit your door. Where privacy is required please use a separate thumb turn and release with a bathroom lock. 10 year mechanism warranty. All fixing screws and fasteners included.