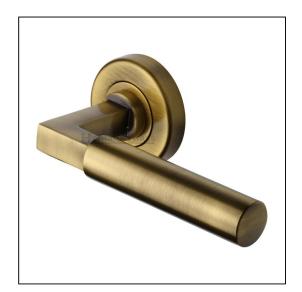

## Heritage Brass Door Handle Lever on Rose Bauhaus Design Antique Brass Finish

Variant code: V2259.AT

Made from Solid Brass. Lever Handle for internal doors where locking is not required. If you are replacing an existing lever handle, this handle will work with a standard UK tubular latch. For new doors you will also need to purchase a tubular latch in a size to suit your door. Where privacy is required please use a separate thumb turn and release with a bathroom lock. 10 year mechanism warranty. All fixing screws and fasteners included.