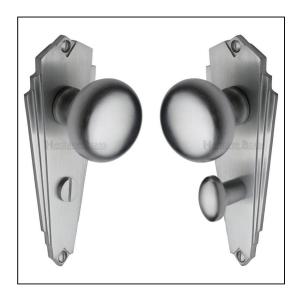

## Heritage Brass Mortice Knob on Bathroom Plate Broadway Design Satin Chrome finish

Variant code: BR1830.SC

Made from Solid Brass. Knob for internal doors where privacy is required. If you are replacing an existing bathroom handle, this handle will work with a standard UK bathroom lock. For new doors you will also need to purchase a bathroom lock. 10 year mechanism warranty. All fixing screws and fasteners included.

| Property              | Value        |
|-----------------------|--------------|
| Finish                | Satin Chrome |
| Backplate length (mm) | 156          |
| Backplate width (mm)  | 62           |
| Backplate height (mm) | 6            |