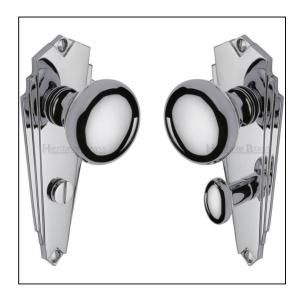

## Heritage Brass Mortice Knob on Bathroom Plate Broadway Design - Polished Chrome

Variant code: BR1830.CP

Made from Solid Brass. Knob for internal doors where privacy is required. If you are replacing an existing bathroom handle, this handle will work with a standard UK bathroom lock. For new doors you will also need to purchase a bathroom lock. 10 year mechanism warranty. All fixing screws and fasteners included.

| Property              | Value           |
|-----------------------|-----------------|
| Finish                | Polished Chrome |
| Backplate length (mm) | 156             |
| Backplate width (mm)  | 62              |
| Backplate height (mm) | 6               |