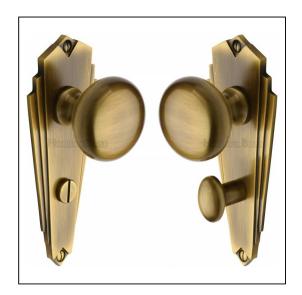

## Heritage Brass Mortice Knob on Bathroom Plate Broadway Design Antique Brass finish

Variant code: BR1830.AT

Made from Solid Brass. Knob for internal doors where privacy is required. If you are replacing an existing bathroom handle, this handle will work with a standard UK bathroom lock. For new doors you will also need to purchase a bathroom lock. 10 year mechanism warranty. All fixing screws and fasteners included.