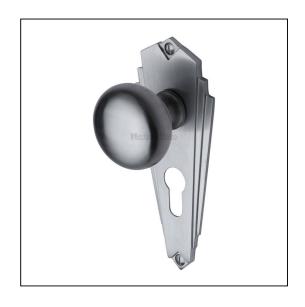

## Heritage Brass Mortice Knob on Euro Profile Plate Broadway Design Satin Chrome finish

## Variant code: BR1848.SC

Made from Solid Brass. Knob for internal doors where locking is required. If you are replacing an existing lever handle, this handle will work with an Euro profile UK sash lock. For new doors you will also need to purchase an Euro Profile sash lock in a size to suit your door. 10 year mechanism warranty. All fixing screws and fasteners included.

| Property              | Value        |
|-----------------------|--------------|
| Finish                | Satin Chrome |
| Backplate length (mm) | 156          |
| Backplate width (mm)  | 62           |
| Backplate height (mm) | 6            |